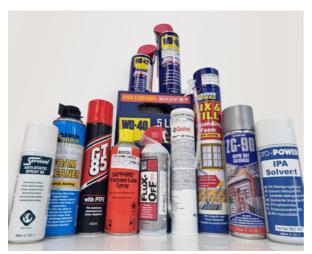

#### **Aerosols & Lubricants**

Products pictured here show only a small sample of what we can supply!

- **WD40** (200ML/450ML/5LTR)
- Grease
- > Expanding foam
- Zinc/Galv spray
- **IPA** (400ML/1LTR)
  - + Many more!