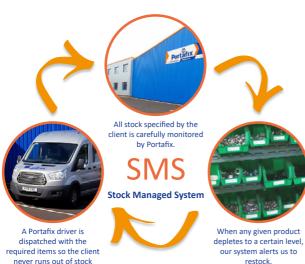

#### Let us manage your stock!

Portafix can install tailored systems on or near to your production lines. This allows your workforce to obtain essential items critical to your builds without the need to perform time consuming administrative tasks to do so. There are a number of benefits to installing a Portafix system:

- Increased efficiencies
- Reduced admin costs
- Account management & reports
- Daily/Weekly deliveries
- Supplier reduction
- Improved customer service
- Condensed storage
- Assured product supply