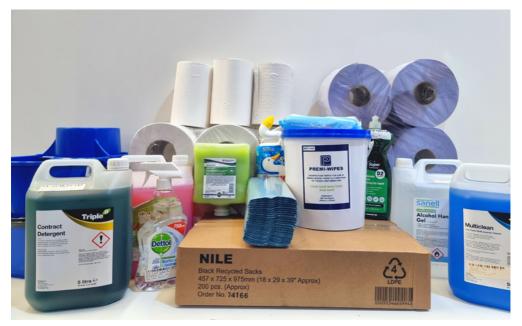

### Janitorial & Hygiene

Why not add some of the following items to your next order?

- Janitorial equipment
- > Floor care
- > Surface cleansers
- Paper towel
- > Toilet rolls
- > Toilet Duck

- Refuse sacks
- Sanitising products
- Dettol antibacterial spray
- **>** Deb skin care products
- Industrial wipes