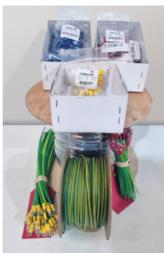

#### **Kitting**

Portafix supply kitted parts to its customers to increase productivity and to save time and money. Working to client needs, Portafix can provide kitting specific to requirement, including stage-specific, pre-bagged or boxed kits.

# Kits pre-prepared for specific build stages...

Production efficiency can be improved by having the exact parts ready for any given build stage by eliminating part and quantity picking errors as well as simplifying your inventory.

# Everything you will need in a tool box!

- Tailored to suit individual requirements
- Labels clearly identify individual parts
- Dividers separate parts to reduce contamination
- > Practical, efficient & easy to store