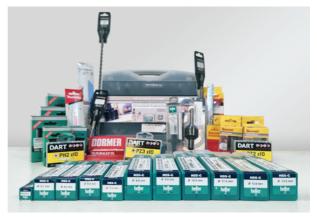

# "... we don't just do fasteners!"

- Jobber HSS & SDS drills
- Taps & screwdriver bits
- > Holesaws & arbors
- Blades hacksaw, sabre, reciprocating, snap-off
  - + many more power tool accessories!
- Abrasive discs, sheets, belts, pads & brushes
- Course/Medium/Fine discs cutting, grinding, fibre, flap & hookit
- Various tapes hazard, foil, gaffer, duct, clear, PTFE, masking, foam