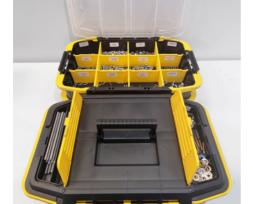

# Everything you will need in a tool box!

- Tailored to suit individual requirements
- Labels clearly identify individual parts
- Dividers separate parts to reduce contamination
- > Practical, efficient & easy to store