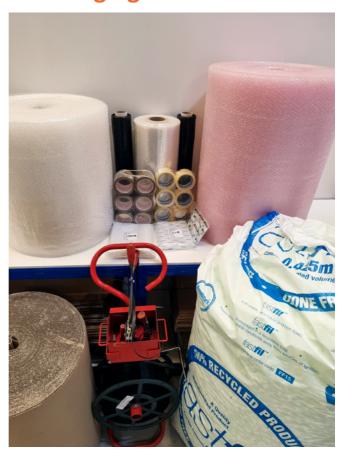

#### **Packaging**

Packaging and loose fill products are available to ensure that you can best protect your transported or despatched goods from damage.

- Polystyrene fastfill
- Corrugated roll
- Bubble wrap
- Stretch wrap
- Polybags
- Strapping accessories
- Tapes
- Standard boxes
- Bespoke boxes made to drawing