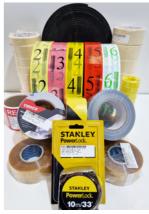

### **Tooling, Abrasives & Tapes**

# "... we don't just do fasteners!"

- Jobber HSS & SDS drills
- Taps & screwdriver bits
- > Holesaws & arbors
- Blades hacksaw, sabre, reciprocating, snap-off
  - + many more power tool accessories!
- Abrasive discs, sheets, belts, pads & brushes
- Course/Medium/Fine discs cutting, grinding, fibre, flap & hookit
- Various tapes hazard, foil, gaffer, duct, clear, PTFE, masking, foam

Bespoke tapes available...

Customized tapes can be made to drawing or designed with logo or barcode!

salesteam@portafix.co.uk

01264 336601