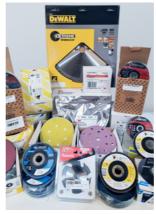

### **Tooling, Abrasives & Tapes**

# "... we don't just do fasteners!"

- Jobber HSS & SDS drills
- Taps & screwdriver bits
- > Holesaws & arbors
- Blades hacksaw, sabre, reciprocating, snap-off
  - + many more power tool accessories!
- Abrasive discs, sheets, belts, pads & brushes
- Course/Medium/Fine discs cutting, grinding, fibre, flap & hookit
- Various tapes hazard, foil, gaffer, duct, clear, PTFE, masking, foam

Bespoke tapes available...

Customized tapes can be made to drawing or designed with logo or barcode!

salesteam@portafix.co.uk

01264 336601